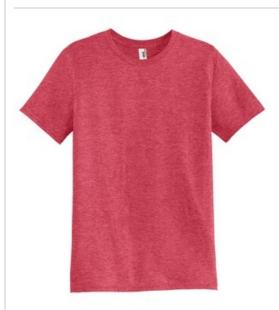

# Gildan<sup>®</sup> Tri-Blend Tee. 6750

- 4.2-ounce, 50/25/25 poly/combed ring spun cotton/rayon
- TearAway<sup>™</sup> label
- 5/8" seamed collar
- Shoulder-to-shoulder taping
- Modern classic fit side-seamed body
- Double-needle sleeves and hem

 Please note: This product is transitioning from Anvil labels to Anvil by Gildan labels. Your order may contain a combination of both labels.