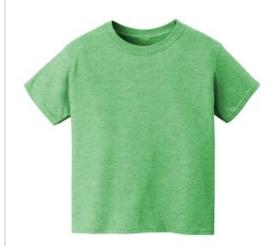

## Gildan Youth Softstyle ® T-Shirt. 64500B

- 4.5-ounce, 100% ring spun cotton
- 65/35 ring spun cotton/poly (Heathers)
- 90/10 ring spun cotton/poly (Sport Grey)
- 50/50 ring spun cotton/poly (Graphite Heather)
- Seamless double-needle ¾; neck
- Taped neck and shoulders
- Tearaway label
- Double-needle sleeves and hem

## COLOR INFORMATION

PMS 426C

PMS CG 10C

Heather Irish GreenHeather Royal

PMS 533C

PMS 199C

PMS 7686C

PMS 641C