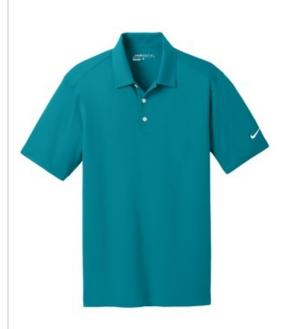

## Nike Dri-FIT Vertical Mesh Polo. 637167

Designed for the ultimate in performance, this polo has a soft drape and a vertical mesh texture. Dri-FIT moisture management technology provides breathable comfort during and after play. Features a self-fabric collar and three-button placket. A contrast Swoosh design trademark is embroidered on the left sleeve. Made of 4.4-ounce, 100% polyester Dri-FIT fabric.