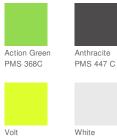

C), wash inside out, wash with like colors, do not use softeners, do not use bleach. Tumble dry low. Do not iron. Do not dry clean.







back

HOW TO MEASURE



CHEST WIDTH

Blustery

PMS 3155C

Measure under the arm and around the fullest part of the chest with arms down, keeping tape horizontal.

Brisk Blue

PMS 7689C

## SIZE CHART

|       | XS    | S         | Μ         | L     | XL        | 2XL            | 3XL         | 4XL   |
|-------|-------|-----------|-----------|-------|-----------|----------------|-------------|-------|
| Chest | 32-35 | 35-37 1/2 | 37 1/2-41 | 41-44 | 44-48 1/2 | 48 1/2 -53 1/2 | 53 1/2 - 58 | 58-63 |

Cool Grey

PMS 424C

Court Purple

PMS 7680 C

Gym Blue

PMS 294 C

Marine

PMS 296C

Old Royal

PMS 2748C

University Red

PMS 200C

## COLOR INFORMATION



PMS NO MATCH

Black

BLACK C

PMS PROCESS