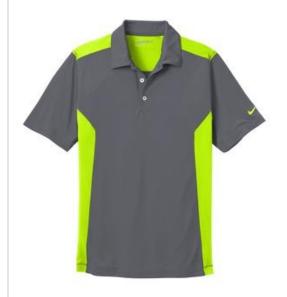

# Nike Dri-FIT Engineered Mesh Polo. 632418

Built for lasting comfort through 18 holes, this style has contrasting mesh panels on the sides, shoulders and yoke for stretchable, breathable performance. Dri-FIT moisture management technology keeps moisture at bay. Design details include a self-fabric collar with contrast mesh under collar, three-button placket and open hem sleeves. The contrast Swoosh design trademark is embroidered on the left sleeve. Made of 6.3-ounce, 100% polyester Dri-FIT fabric.

### **COLOR INFORMATION**

Aero Blue/ Dark Grey PMS 7462 C

Black/ Dark Grey PMS PROCESS BLACK C

Dark Grey/ Volt PMS PROCESS BLACK C

Gym Blue/ Black PMS 294 C

Gym Red/ Black PMS 187 C