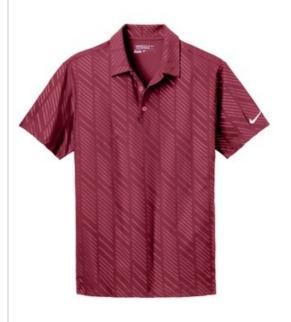

# DISCONTINUED Nike Dri-FIT Embossed Polo. 632412

Subtly embossed geometric graphics add texture and update this relaxed sports look, while Dri-FIT moisture management technology helps keep you dry and comfortable. Features a self-fabric collar, three-button placket and open hem sleeves. The contrast Swoosh design trademark is embroidered on the left sleeve. Made of 5.8-ounce, 91/9 polyester/spandex Dri-FIT fabric.