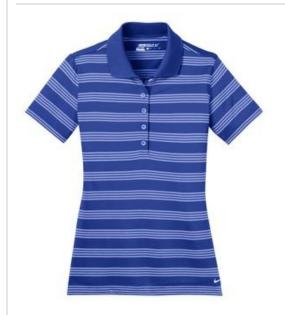

# **CLOSEOUT Nike Ladies Dri-FIT Tech Stripe Polo.** 578678

Take the course in a comfortable, classically styled polo complete with Dri-FIT moisture management technology and athletic stripes. Design details include a flat knit collar, open hem sleeves and side vents. Tailored for a feminine fit with a five-button placket. A contrast embroidered Swoosh design trademark is on the left hem. Made of 6-ounce, 100% polyester Dri-FIT fabric.