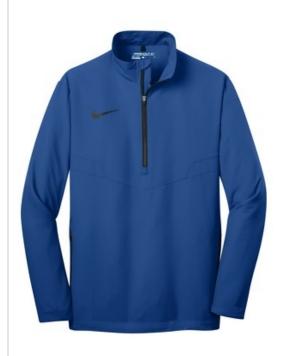

# **DISCONTINUED Nike 1/2-Zip Wind Shirt. 578675**

A 1/2 zip gives this wind-beating essential easy ventilation for time spent on and off the course. Features include front zippered pockets, adjustable cuffs with hook and loop closures and an open hem with drawcord and toggle. The contrast heat transfer Swoosh design trademark is on the right chest. Made of 5.1-ounce, 100% polyester.