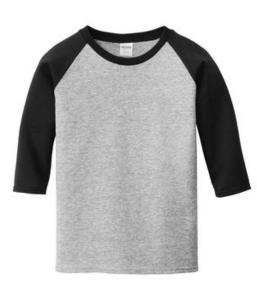

## Gildan<sup>®</sup> Heavy Cotton <sup>™</sup> Youth 3/4-Sleeve Raglan T-Shirt. 5700B

### • 5.3-ounce, 100% cotton

- Tearaway label
- Contrast color set-in collar and 3/4 raglan sleeve
- Single-needle topstitched back neck
- Double-needle sleeve hems and bottom hem/li>