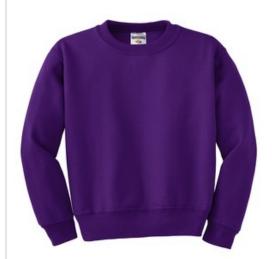

# Youth NuBlend® Crewneck Sweatshirt. 562B

- 8-ounce, 50/50 cotton/poly NuBlend® pill-resistant fleece
- High-stitch density for a smooth-printing canvas
- Coverseamed neck, armholes and waistband
- 1x1 rib knit collar, cuffs and waistband with spandex
- Ash (formerly Birch)