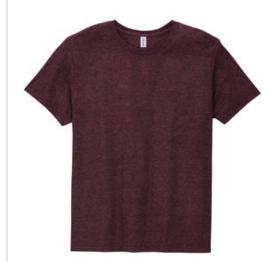

# JERZEES® Premium Blend Ring Spun T-Shirt 560M

- 5.2-ounce, 50/50 combed ring spun cotton/poly
- Made with sustainably sourced USA-grown cotton
- Moisture-wicking
- Classic fit
- Tear-away label
- 1x1 rib knit collar
- Shoulder to shoulder taping
- Double-needle sleeves and hem

### **COLOR INFORMATION**

Black Ink PMS BLACK C

Oxford

PMS 423C

Retro Heather Roval PMS 7684C

Black Ink Heather Blush Pink PMS BLACK C

Roval PMS 7686C

Carolina Heather PMS 652C