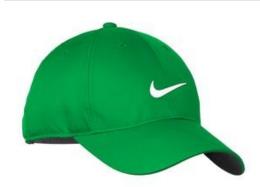

# Nike Dri-FIT Swoosh Front Cap. 548533

The contrast, welded Swoosh design trademark takes front and center on this unstructured, moisture-wicking cap. A lowprofile, contrast underbill and hook and loop closure complete this sporty design. Made of 100% Dri-FIT polyester. CARE INSTRUCTIONS