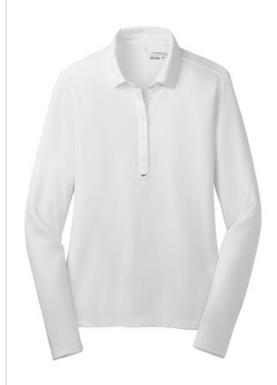

# Nike Ladies Long Sleeve Dri-FIT Stretch Tech Polo. 545322

Dri-FIT moisture management technology and stretch fabric make this long sleeve polo a true performer for her. Tailored for a feminine fit with a self-fabric collar, five-button placket and open cuffs. Heat transfer label for tag-free comfort. Dyedto-match buttons on White and Black. White buttons on Varsity Red, Anthracite and Blue Sapphire. Side vents. The contrast Swoosh design trademark is embroidered on the center front, below the placket. Made of 5-ounce, 100% polyester Dri-FIT fabric.