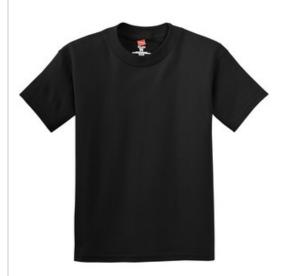

# Youth Authentic 100% Cotton T-Shirt. 5450

- 6-ounce, 100% ComfortSoft® cotton
- 99/1 cotton/poly (Ash)
- 90/10 cotton/poly (Light Steel)
- Tagless label
- Double-needle coverseamed crewneck
- Lay-flat collar
- Shoulder-to-shoulder taping
- Side seams
- Double-needle sleeves and hem

## COLOR INFORMATION

Black PMS BLACK 6C

PMS 207C

PMS 662C

PMS 7482C

Light Steel PMS 656C

Navy PMS 289C

White