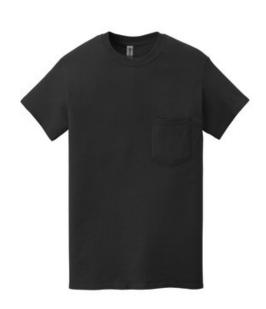

## Gildan<sup>®</sup> Heavy Cotton <sup>™</sup> 100% Cotton Pocket T-Shirt. 5300

- 5.3-ounce, 100% US cotton
- 50/50 cotton/poly (Graphite Heather, Safety Green)
- 90/10 cotton/poly (Sport Grey)
- Taped neck and shoulders
- Tearaway label
- Non-topstitched, classic width, rib collar
- Left chest pocket