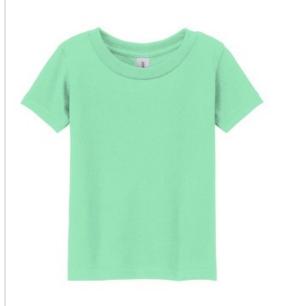

# Gildan<sup>®</sup> Heavy Cotton<sup>™</sup> Toddler T-Shirt 5100P

### COLOR INFORMATION

Light Blue PMS 543C

PMS 000C

PMS 426C

\*Not all sizes are available in every color.

Mint Green PMS 345C

Red PMS 199C

Royal PMS 7686C