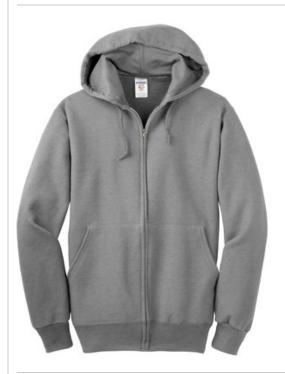

# Full-Zip Hooded Sweatshirt. 4999M

- 9.5-ounce, 50/50 cotton/poly NuBlend® pill-resistant fleece
- High-stitch density for a smooth-printing canvas
- Double-ply hood with grommets and matching tipped and knotted drawcord
- Aluminum zipper
- 1x1 rib knit cuffs and waistband with spandex
- Double-needle coverseamed neck, armholes and waistband
- Front pouch pockets