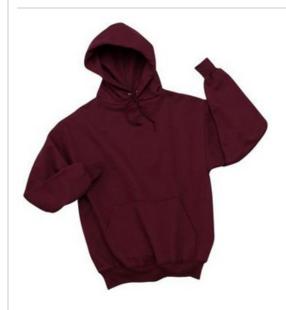

# Pullover Hooded Sweatshirt. 4997M

- 9.5-ounce, 50/50 cotton/poly NuBlend® pill-resistant fleece
- High-stitch density for a smooth-printing canvas
- Double-ply hood with grommets and matching tipped and knotted drawcord
- 1x1 rib knit cuffs and waistband with spandex
- Front pouch pocket
- Coverseamed neck, armholes and waistband
- Ash (formerly Birch)
- Double needle coverseam on neck, armholes, and waistband