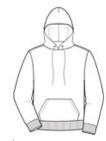

# Pullover Hooded Sweatshirt. 4997M

- 9.5-ounce, 50/50 cotton/poly NuBlend® pill-resistant fleece
- High-stitch density for a smooth-printing canvas
- Double-ply hood with grommets and matching tipped and knotted drawcord
- 1x1 rib knit cuffs and waistband with spandex
- Front pouch pocket
- Coverseamed neck, armholes and waistband
- Ash (formerly Birch)
- Double needle coverseam on neck, armholes, and waistband

## **CARE INSTRUCTIONS**

Machine wash cold with like colors. Use only non-chlorine bleach when needed. Tumble dry low. Do not iron or dry clean, ir decorated.

front

back