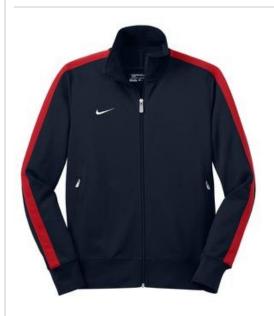

# **CLOSEOUT Nike N98 Track Jacket. 483550**

Originally designed for sport more than a decade ago, the N98 lives on in a sophisticated version that's just as wearable off the course. Design details include flat knit collar, cuffs and waistband. Stripe and piping on the sleeves and front zippered pockets. A white Swoosh design trademark is embroidered on the right chest of Varsity Royal, White and Navy. A black Swoosh design trademark is embroidered on the right chest of Black. Made of 8.7-ounce, 53/47 poly/cotton double pique.