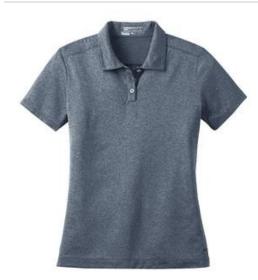

# **DISCONTINUED Nike Ladies Dri-FIT Heather** Polo. 474455

Stay comfortable before, during and after the round in this sophisticated style. Dri-FIT moisture management technology helps keep you dry and focused. Contrast stitch details on the seams and collar. Tailored for a feminine fit. Other features include a self-fabric collar, three-button placket and open hem sleeves. A contrast heat transfer Swoosh design trademark is on the left hem. Made of 4-ounce, 100% polyester heathered jersey Dri-FIT fabric.