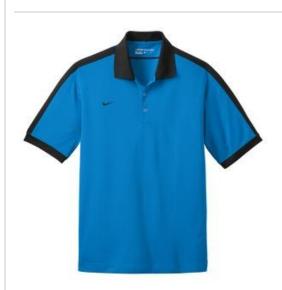

# DISCONTINUED Nike Dri-FIT N98 Polo. 474237

Enjoy undeniable style and performance in a true classic: the N98. With contrast striping along the shoulders and sleevesand Dri-FIT moisture management technology--this modern polo is course-ready. Design details include a flat knit collar, three-button placket and open hem sleeves. The contrast Swoosh design trademark is embroidered on the right chest. Made of 5-ounce, 100% polyester Dri-FIT fabric. **CARE INSTRUCTIONS** 