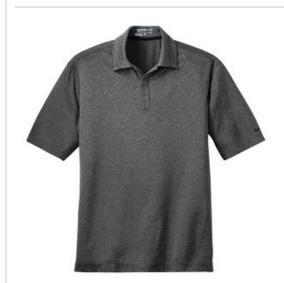

# DISCONTINUED Nike Dri-FIT Heather Polo. 474231

Stay comfortable before, during and after the round in this sophisticated style. Dri-FIT moisture management technology helps keep you dry and focused. Contrast stitch details on the seams and collar. Other features include a self-fabric collar, three-button placket and open hem sleeves. A contrast heat transfer Swoosh design trademark is on the left sleeve. Made of 4-ounce, 100% polyester heathered jersey Dri-FIT fabric. CARE INSTRUCTIONS