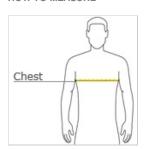

### **HOW TO MEASURE**

## CHEST WIDTH

Measure under the arm and around the fullest part of the chest with arms down, keeping tape horizontal.