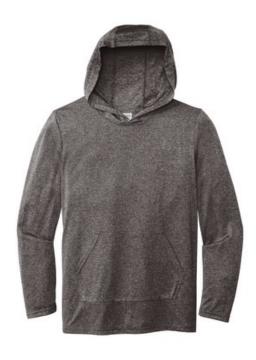

# DISCONTINUED Gildan Performance <sup>®</sup> Core Hooded T-Shirt. 46500

- 4.7-ounce, 100% filament polyester
- Moisture-wicking
- Anti-odor properties
- Snag resistant
- Unlined 3-piece hood with double-needle topstitch
- Tearaway label
- Back neck tape
- Pouch pocket
- Double-needle sleeves and hem