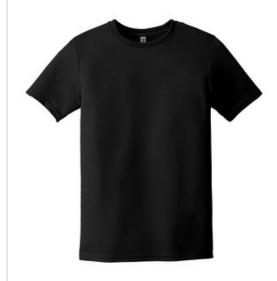

# DISCONTINUED Gildan Performance <sup>®</sup> Core T-Shirt. 46000

- 4.7-ounce, 100% filament polyester
- Moisture-wicking
- Anti-odor properties
- Snag resistant
- Seamed single-needle 3/4" collar
- Tearaway label
- Double-needle sleeves and hem