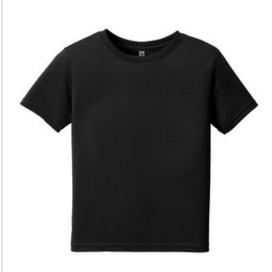

## Gildan Performance <sup>®</sup> Youth Core T-Shirt. 46000B

- 4.7-ounce, 100% filament polyester
- Moisture-wicking
- Anti-odor properties
- Snag resistant
- Seamed single-needle 3/4" collar
- Tearaway label
- Double-needle sleeves and hem