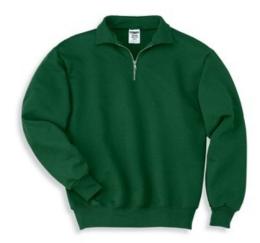

# 1/4-Zip Sweatshirt with Cadet Collar. 4528M

- 9.5-ounce, 50/50 cotton/poly NuBlend® pill-resistant fleece
- High-stitch density for a smooth-printing canvas
- Brass-toned zipper
- Double-needle coverseamed neck, armholes and waistband
- 1x1 rib knit cuffs and waistband with spandex
- Ash (formerly Birch)

front