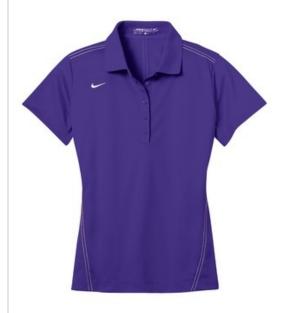

# DISCONTINUED Nike Ladies Dri-FIT Sport Swoosh Pique Polo. 452885

Switch up your solids with this contrast stitch style while staying dry through heated rounds with Dri-FIT moisture management technology. Design details include a flat knit collar, dyed-to-match buttons and open hem sleeves. Tailored for a feminine fit with a five-button placket. The contrast Swoosh design trademark is embroidered on the right chest. Made of 5.6-ounce, 100% polyester Dri-FIT fabric.