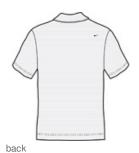

# **DISCONTINUED Nike Elite Series Dri-FIT Ottoman Bonded Polo.** 429439

A beautiful and luxurious addition to any wardrobe. Subtle ottoman texture meets the unrivaled performance of Dri-FIT moisture management technology. Engineered with a bonded self-fabric collar for classic refinement. Three-button placket. Heat transfer label for tag free comfort. Pearlized buttons with metal rims. Open hem sleeves and side vents. Contrast heat transfer Swoosh design trademark on the back right shoulder. Made of 5.61-ounce, 87/13 polyester/spandex Dri-FIT fabric.