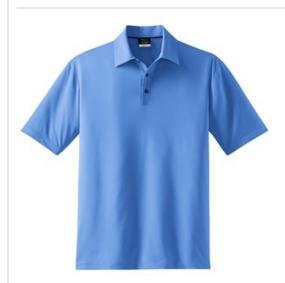

# **DISCONTINUED Nike Elite Series Dri-FIT Ottoman Bonded Polo.** 429439

A beautiful and luxurious addition to any wardrobe. Subtle ottoman texture meets the unrivaled performance of Dri-FIT moisture management technology. Engineered with a bonded self-fabric collar for classic refinement. Three-button placket. Heat transfer label for tag free comfort. Pearlized buttons with metal rims. Open hem sleeves and side vents. Contrast heat transfer Swoosh design trademark on the back right shoulder. Made of 5.61-ounce, 87/13 polyester/spandex Dri-FIT fabric.