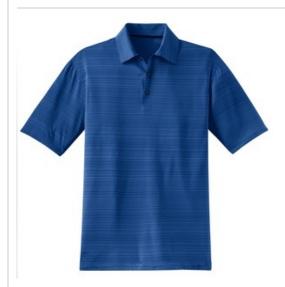

# **DISCONTINUED Nike Elite Series Dri-FIT Heather** Fine Line Bonded Polo. 429438

Engineered with a bonded collar and placket, this progressive style performs with Dri-FIT moisture management technology. An ultrafine heathered texture gives this high-tech shirt sophistication. Self-fabric collar. Heat transfer label for tagfree comfort. Three-button placket. Die-cut buttonholes and pearlized buttons with metal rims. Open hem sleeves. Side vents. Contrast heat transfer Swoosh design trademark on center back neck. Made of 4.87-ounce, 90/10 polyester/spandex Dri-FIT fabric.