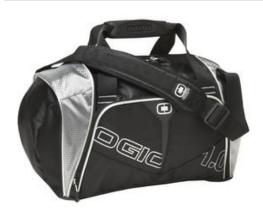

## 1.0 Duffel. 412031

A versatile, athlete friendly and high-performance duffel.

- 420D poly diamond rip stop/600D poly
- Zippered main compartment
- Adjustable shoulder strap with ventilated shoulder pad
- Sweat-resistant soft touch molded carrying handle
- Zippered front accessory pocket
- Durable, abrasion-resistant base
- Dimensions: 9.75"h x 18"w x 10"d
- Capacity: 1,800 cu. in./29L
- Weight: 0.8 lbs./0.2kg