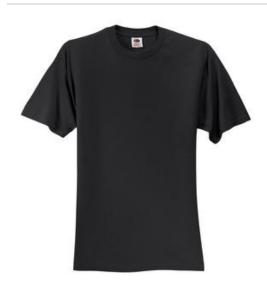

# DISCONTINUED Fruit of the Loom<sup>®</sup> HD Cotton<sup>™</sup> 100% Cotton T-Shirt. 3930

- 5-ounce, 100% cotton jersey
- 50/50 cotton/poly (Black Heather, Retro Heather Coral, Retro Heather Green, Retro Heather Pink, Retro Heather Purple, Retro Heather Royal)
- 98/2 cotton/poly (Ash)
- 90/10 cotton/poly (Athletic Heather)
- High density fabric for exceptional print clarity
- Tearaway label
- Double-needle coverstitching on front neck
- Seamless 1x1 rib knit collar
- Shoulder-to-shoulder taping
- Double-needle sleeves and hem