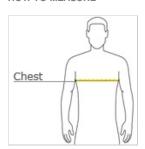

#### **HOW TO MEASURE**

### CHEST WIDTH

Measure under the arm and around the fullest part of the chest with arms down, keeping tape horizontal.

# SIZE CHART

| S          |     | M     | L     | XL    | 2XL   | 3XL   | 4XL   |
|------------|-----|-------|-------|-------|-------|-------|-------|
| Chest 34-3 | -36 | 38-40 | 42-44 | 46-48 | 50-52 | 54-56 | 58-60 |