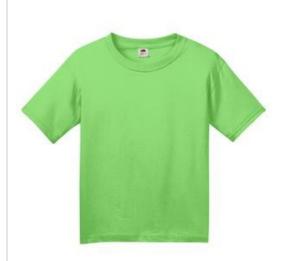

# DISCONTINUED Fruit of the Loom<sup>®</sup> Youth HD Cotton<sup>™</sup> 100% Cotton T-Shirt. 3930B

- 5-ounce, 100% cotton jersey
- 98/2 cotton/poly (Ash)
- 90/10 cotton/poly (Athletic Heather)
- 50/50 cotton/poly(Black Heather)
- High density fabric for exceptional print clarity
- Tearaway label
- Quarter turned to eliminate center crease
- Double-needle coverstitching on front neck
- Seamed 1x1 rib knit collar
- Shoulder-to-shoulder taping
- Double-needle sleeves and hem

## COLOR INFORMATION