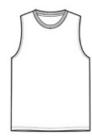

### **CARE INSTRUCTIONS**

Machine wash warm, inside out, with like colors. Only nonchlorine bleach. Tumble dry medium. Do not iron if decorated. Do not dry clean.

front

back