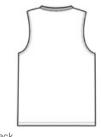

### **CARE INSTRUCTIONS**

Machine wash warm, inside out, with like colors. Only nonchlorine bleach. Tumble dry medium. Do not iron if decorated. Do not dry clean.

front

back