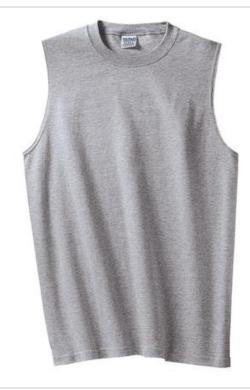

# Ultra Cotton® Sleeveless T-Shirt. 2700

- 6-ounce, 100% cotton
- 50/50 cotton/poly (Safety Green)
- 90/10 cotton/poly (Sport Grey)
- Seamless double-needle 7/8" neck
- Double-needle armholes and hem

Due to the nature of 50/50 cotton/poly neon fabrics, special care must be taken throughout the printing process.