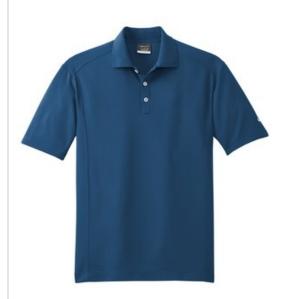

# Nike Dri-FIT Classic Polo. 267020

Nike is known for classic polos engineered to take comfort to the next level. The Dri-FIT fabric technology delivers superior moisture management, while the stitch-trimmed shoulder panels and gussets make a distinctive difference. Flat knit collar, three-button placket and open hem sleeves. Pearlized buttons are selected to complement the shirt color. The contrast Swoosh design trademark is embroidered on the left sleeve. Made of 4.7-ounce, 100% polyester Dri-FIT fabric.