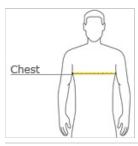

### **HOW TO MEASURE**

# CHEST WIDTH

Measure under the arm and around the fullest part of the chest with arms down, keeping tape horizontal.

# SIZE CHART

|       | XS    | S           | М           | L       | XL          | 2XL             | 3XL         | 4XL     |
|-------|-------|-------------|-------------|---------|-------------|-----------------|-------------|---------|
| Chest | 32-35 | 35 - 37 1/2 | 37 1/2 - 41 | 41 - 44 | 44 - 48 1/2 | 48 1/2 - 53 1/2 | 53 1/2 - 58 | 58 - 63 |