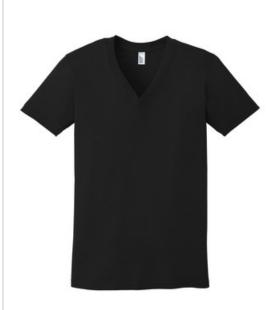

## American Apparel <sup>®</sup> Fine Jersey V-Neck T-Shirt. 2456W

- 4.3-ounce, 100% combed ring spun cotton, 30 singles
- 90/10 combed ring spun cotton/poly (Heather Grey)
- 7/8-in. mitered V-neck collar
- 100% cotton thread on White
- Satin label
- Shoulder-to-shoulder taping
- Side seamed
- 1-in. double-needle sleeve and bottom hem
- Classic fit