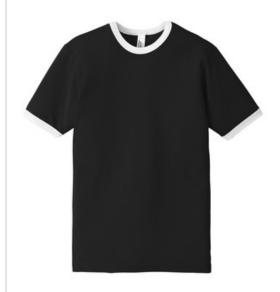

# American Apparel <sup>®</sup> Fine Jersey Ringer T-Shirt. 2410W

- 4.3-ounce, 100% combed ring spun cotton, 30 singles
- 3/4-in. contrast binding at neck and sleeves
- Fitted sleeves
- Classic fit

# **CARE INSTRUCTIONS**

Maximum washing temperature 30 c, inside out, with like colors. Only oxygen/non-chlorine bleach allowed. Tumble dry at low temperature, max 60 c. Do not iron. Do not dry clean.

front