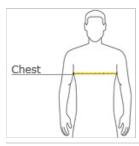

### **HOW TO MEASURE**

#### CHEST WIDTH

Measure under the arm and around the fullest part of the chest with arms down, keeping tape horizontal.

#### SIZE CHART

|       | XS    | S     | М     | L     | XL    | 2XL   |
|-------|-------|-------|-------|-------|-------|-------|
| Chest | 35-36 | 37-38 | 39-40 | 41-42 | 43-44 | 45-46 |