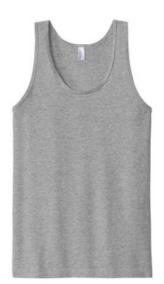

# American Apparel<sup>®</sup> Fine Jersey Tank 2408W

- 4.3-ounce, 100% combed ring spun cotton, 30 singles
- 90/10 combed ring spun cotton/poly (Heather Grey)
- 100% cotton thread on White
- Side seamed body
- Relaxed fit
- Tear Away label