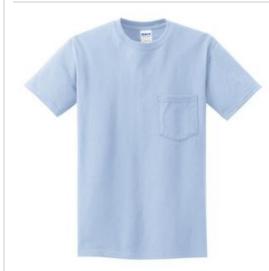

# Ultra Cotton<sup>®</sup> 100% Cotton T-Shirt with Pocket. 2300

- 6-ounce, 100% US cotton
- 50/50 cotton/poly (Safety Green, Safety Orange)
- 99/1 cotton/poly (Ash)
- 90/10 cotton/poly (Sport Grey)
- Non-topstitched, classic width, rib collar
- Taped neck and shoulders
- Left chest pocket