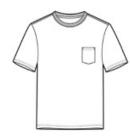

#### **CARE INSTRUCTIONS**

Machine wash warm, inside out, with like colors. Only nonchlorine bleach. Tumble dry medium. Do not iron if decorated. Do not dry clean.

front

back