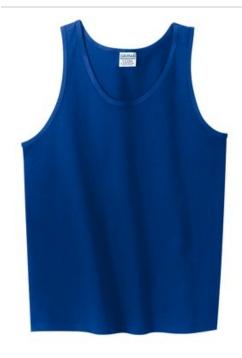

# Ultra Cotton® Tank Top. 2200

- 6-ounce, 100% US cotton
- 90/10 cotton/poly (Sport Grey)
- 99/1 cotton/poly (Ash)
- Banded neck and armholes
- Double-needle hem