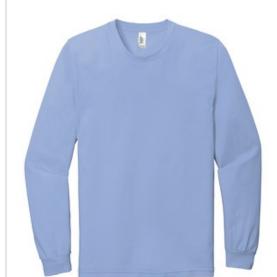

# American Apparel $^{\circledR}$ Fine Jersey Long Sleeve T-Shirt. 2007W

- 4.3-ounce, 100% combed ring spun cotton, 30 singles
- 90/10 combed ring spun cotton/poly (Heather Grey)
- Tear-away label
- Shoulder-to-shoulder taping
- Relaxed fit side-seamed body