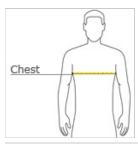

#### **HOW TO MEASURE**

### CHEST WIDTH

Measure under the arm and around the fullest part of the chest with arms down, keeping tape horizontal.

#### SIZE CHART

|       | XS    | s     | М     | L     | XL    | 2XL   |
|-------|-------|-------|-------|-------|-------|-------|
| Chest | 35-36 | 37-38 | 39-40 | 41-42 | 43-44 | 45-46 |