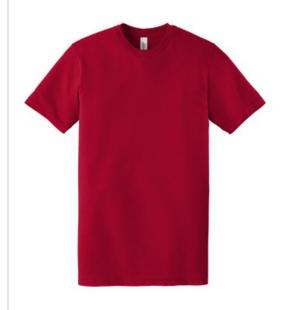

# American Apparel <sup>®</sup> Fine Jersey T-Shirt. 2001W

- 4.3-ounce, 100% combed ring spun cotton, 30 singles
- 90/10 combed ring spun cotton/poly (Heather Grey)
- 99/1 combed ring spun cotton/poly (Ash Grey)
- Tear-away label
- Shoulder-to-shoulder taping
- Relaxed fit side-seamed body

front