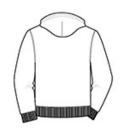

## **CARE INSTRUCTIONS**

machine was warm, inside out, with like colors. Only noncholorine bleach. Tumble dry medium. Do not iron. Do not dry clean.

front

back