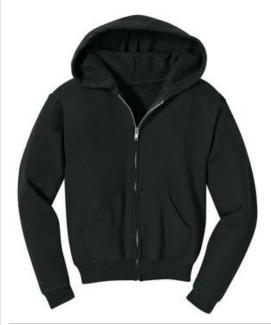

## Gildan<sup>®</sup> Youth Heavy Blend<sup>™</sup> Full-Zip Hooded Sweatshirt. 18600B

- 8-ounce, US 50/50 cotton/poly
- Double-needle stitching at waistband and cuffs
- Unlined hood
- No drawcord at hood
- Nylon zipper
- 1x1 rib knit cuffs and waistband with spandex
- Front pouch pockets
- Sports Grey 90/10 cotton/poly.