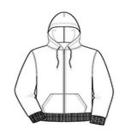

## **CARE INSTRUCTIONS**

machine was warm, inside out, with like colors. Only noncholorine bleach. Tumble dry medium. Do not iron. Do not dry clean.

front

back