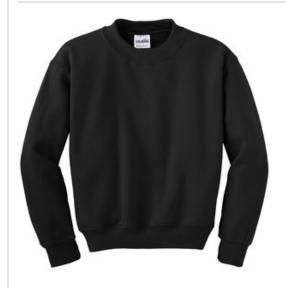

## Youth Heavy Blend™ Crewneck Sweatshirt. 18000B

- 8-ounce, 50/50 cotton/poly
- Double-needle stitching at waistband and cuffs
- 1x1 rib knit collar, cuffs and waistband with spandex

Due to the nature of 50/50 cotton/poly neon fabrics, special care must be taken throughout the printing process.