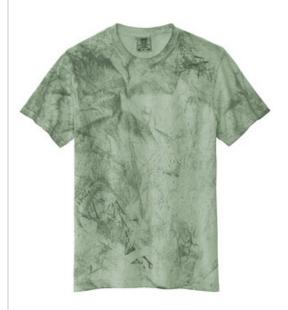

# Comfort Colors<sup>®</sup> Heavyweight Color Blast Tee 1745

- 6.1-ounce, 100% ring spun USA cotton
- Soft-washed, garment-dyed fabric
- Double-needle collar
- Twill-taped neck and shoulders
- Twill label
- Double-needle armhole, sleeve and bottom hems

The pigment dye and Color Blast process infuses each garment with unique color and appearance. Please allow for variation.