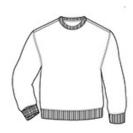

# COMFORT COLORS <sup>®</sup> Ring Spun Crewneck Sweatshirt, 1566

- 9.5-ounce, 80/20 ring spun cotton/poly
- Soft-washed, garment-dyed fabric
- 1x1 rib knit on collar, cuffs and hem
- Double-needle collar
- Twill-taped back neck
- Rolled forward shoulder
- Back patch
- Twill label
- Double-needle neck, shoulder, armhole, cuffs and hems

front

back