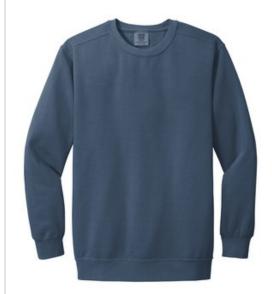

# COMFORT COLORS <sup>®</sup> Ring Spun Crewneck Sweatshirt, 1566

- 9.5-ounce, 80/20 ring spun cotton/poly
- Soft-washed, garment-dyed fabric
- 1x1 rib knit on collar, cuffs and hem
- Double-needle collar
- Twill-taped back neck
- Rolled forward shoulder
- Back patch
- Twill label
- Double-needle neck, shoulder, armhole, cuffs and hems