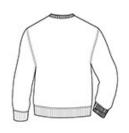

# COMFORT COLORS <sup>®</sup> Ring Spun Crewneck Sweatshirt, 1566

- 9.5-ounce, 80/20 ring spun cotton/poly
- Soft-washed, garment-dyed fabric
- 1x1 rib knit on collar, cuffs and hem
- Double-needle collar
- Twill-taped back neck
- Rolled forward shoulder
- Back patch
- Twill label
- Double-needle neck, shoulder, armhole, cuffs and hems

front

back