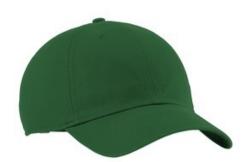

## Nike Heritage 86 Cap 102699

Made from durable cotton twill, this unstructured, mid-profile cap has embroidered eyelets for enhanced breathability. Interior taping gives a comfortable fit. Closes with an adjustable self-fabric strap with metal slider. The contrast Swoosh design trademark is embroidered on the left-side middle panel. Made of 100% cotton twill.

front

back