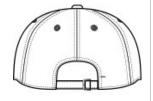

## Nike Heritage 86 Cap 102699

Made from durable cotton twill, this unstructured, mid-profile cap has embroidered eyelets for enhanced breathability. Interior taping gives a comfortable fit. Closes with an adjustable self-fabric strap with metal slider. The contrast Swoosh design trademark is embroidered on the left-side middle panel. Made of 100% cotton twill.

front

back