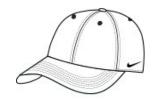

## Nike Heritage 86 Cap 102699

Made from durable cotton twill, this unstructured, mid-profile cap has embroidered eyelets for enhanced breathability. Interior taping gives a comfortable fit. Closes with an adjustable self-fabric strap with metal slider. The contrast Swoosh design trademark is embroidered on the left-side middle panel. Made of 100% cotton twill.

front

back